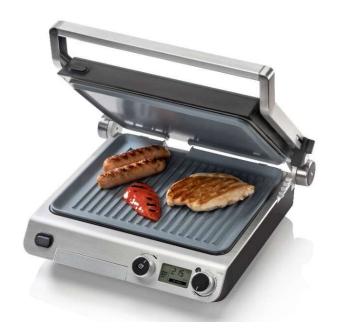

## For those who like real results

Here is the robust, sleek smart grill, as you would expect from Espressions.

The fold-out grill reaches the desired temperature in no time, even up to 240(!) degrees Celsius, and is versatile: table grill, sandwich maker, panini maker, you name it..

- Versatile and solid contact and table grill
- Can be used both closed and open as a BBQ Grill
- Equipped with durable ceramic grill plates (flat and ribbed plate)
- Variable height adjustment of the top plate
- Adjustable temperature
  - Low: 160-180°C (for delicate vegetables, fish, etc.)
  - Panini: 180-205°C (for toasted sandwiches, mushrooms and fish)
  - Sear: 205-230°C (for searing and grilling meat quickly)
- Adjustable temperature setting up to 240°C
- LCD Display
- Removable grill plates for easy cleaning
- Large drip tray to collect grease and moisture